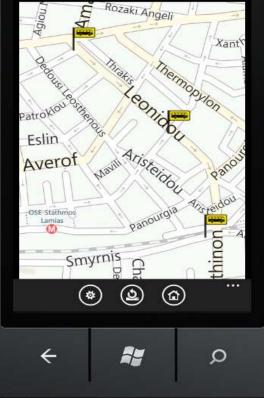

#### Lamia Urban Transportation Near Bus Stops

**Bus Stops** IKA. EKTHESI PARKO

**Bus Lines IKA-KTEL, TEI-PARKO** IKA-KTEL **RODITSA-PARKO, TEI-**IKA

#### Show on Map