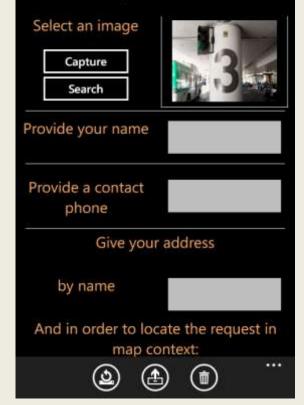

 $(\mathbf{x})$ 

Activate Location

...

Lamia's Mobile Trouble Shooter Submit Request Choose a name request indicator Select a category Αιτήματα Select a type 3A Provide a description Select an image ... (ల్రి)  $(\mathbf{A})$ delete reset saved

#### Lamia's Mobile Trouble Shooter Submit Request