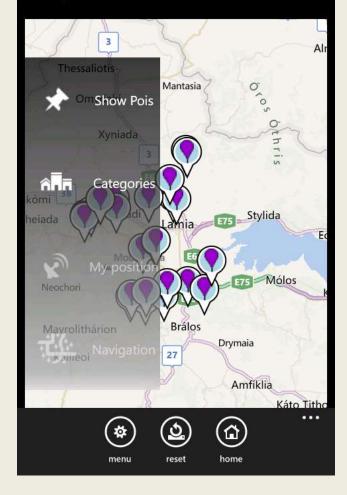

Details

#### request There is a broken street light that needs to be replaced

| Category | AIT |
|----------|-----|
| Туре     | Av  |
| Status   | MI  |

Αιτήματα Αντικατάσταση Λαμπτήρων ΜΗ ΑΝΗΛΕΙΜΜΕΝΟ





#### Lamia's Mobile Trouble Shooter Delete Request Form









Our goal till next Workshop:

- •Apply of last CitySDK specifications
- •Development for platforms Android and iOS
- •Upgrade of all Windows Phone apps to Windows 8
- •Alert for prevention of forest fires and natural disasters





### **Tourism web applications**

•<u>Open data from public applications built for tourism :</u> http://www.lamia.gr/?q=tax-ypiresies-2/term/720



#### Next plans :

•Fine tuning of existing Web services with CitySDK specifications





### Tourism mobile apps







### Mobile Tour Guide





# Tourism mobile apps

| Mobile Tour Guide<br>Search Pois/Events |  |  |  |  |  |
|-----------------------------------------|--|--|--|--|--|
| Q                                       |  |  |  |  |  |
| POIs Search                             |  |  |  |  |  |
| Select Category                         |  |  |  |  |  |
| Αξιοθέατα                               |  |  |  |  |  |
| Πλατανόδασος Σπερχειού                  |  |  |  |  |  |
| Κεφαλόβρυσο Μεξιατών                    |  |  |  |  |  |
| Άλσος Αργυροχωρίου                      |  |  |  |  |  |
| Καταρράκτης και Νερόμυλος Υπάτης        |  |  |  |  |  |
|                                         |  |  |  |  |  |

ΞΣΙΣ

J.T. 85 PF 15

### Tourism mobile apps

#### Mobile Tour Guide Select Categories



#### Mobile Tour Guide Select Pre