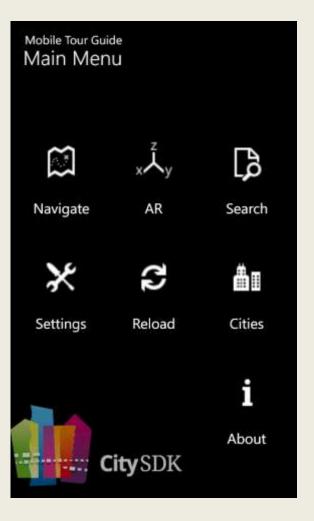

ile Trouble Shooter Request Details

#### request There is a broken street light that needs to be replaced

| Category | AIT |
|----------|-----|
| Туре     | Av  |
| Status   | MI  |

Αιτήματα Αντικατάσταση Λαμπτήρων ΜΗ ΑΝΗΛΕΙΜΜΕΝΟ





#### Lamia's Mobile Trouble Shooter Delete Request Form









Our goal till next Workshop:

- •Apply of last CitySDK specifications
- •Development for platforms Android and iOS
- •Upgrade of all Windows Phone apps to Windows 8
- •Alert for prevention of forest fires and natural disasters





### **Tourism web applications**

•<u>Open data from public applications built for tourism :</u> http://www.lamia.gr/?q=tax-ypiresies-2/term/720



#### Next plans :

•Fine tuning of existing Web services with CitySDK specifications





### Tourism mobile apps







### Mobile Tour Guide





# Tourism mobile apps

| Mobile Tour Guide<br>Search Pois/Events |  |  |  |  |  |
|-----------------------------------------|--|--|--|--|--|
| Q                                       |  |  |  |  |  |
| POIs Search                             |  |  |  |  |  |
| Select Category                         |  |  |  |  |  |
| Αξιοθέατα                               |  |  |  |  |  |
| Πλατανόδασος Σπερχειού                  |  |  |  |  |  |
| Κεφαλόβρυσο Μεξιατών                    |  |  |  |  |  |
| Άλσος Αργυροχωρίου                      |  |  |  |  |  |
| Καταρράκτης και Νερόμυλος Υπάτης        |  |  |  |  |  |
|                                         |  |  |  |  |  |

ΞΣΙΣ

J.T. 85 PF 15

### Tourism mobile apps

#### Mobile Tour Guide Select Categories



#### M