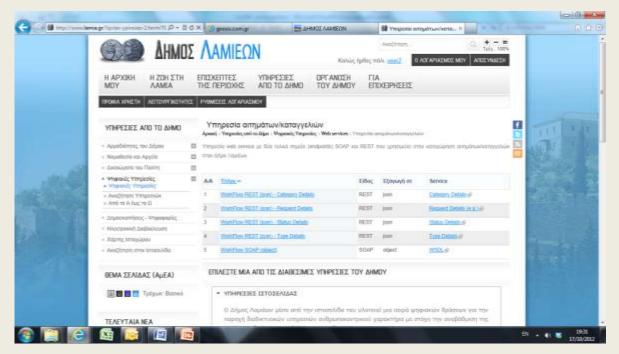

# Participation web applications

Open data from public applications built for participation by the city :

•http://www.lamia.gr/?q=tax-ypiresies-2/term/719